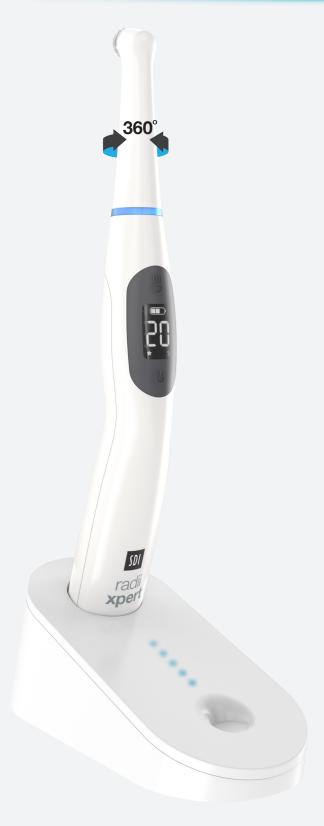

# radii xpert Professional LED Curing Light

## Radii Xpert LED curing light

5600300

- 1 x Radii Xpert handpiece
- 1 x charger
- 1 x multi-region plug pack
- 5 x small light shields
- 1 x large light shield
- 3 x spare lens caps
- 100 x barrier sleeves